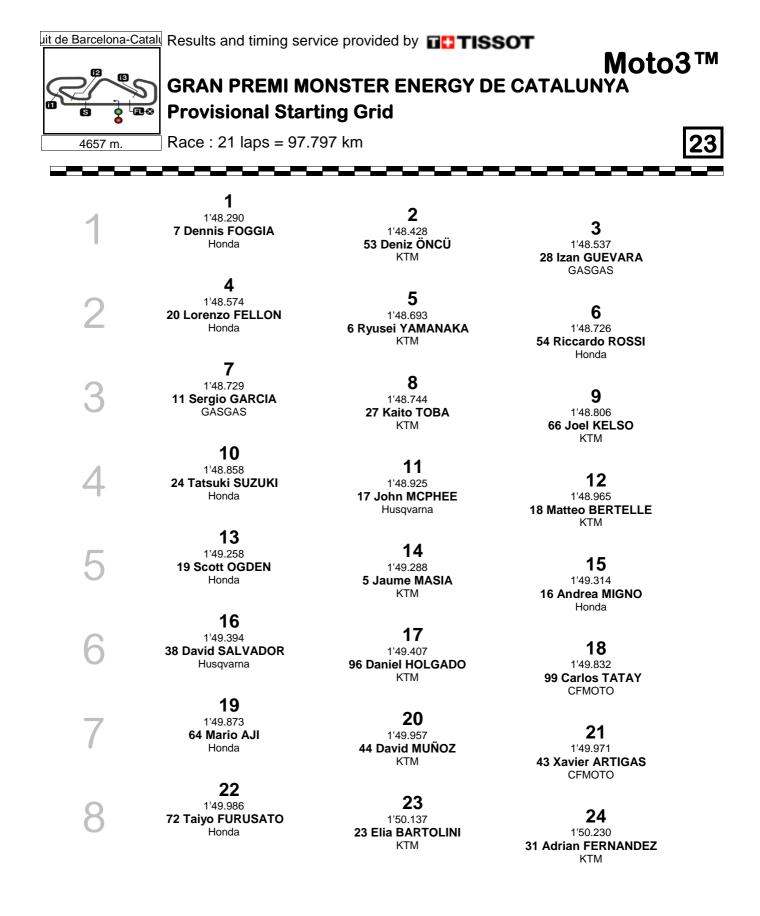

## GRAN PREMI MONSTER ENERGY DE CATALUNYA Provisional Starting Grid

Race : 21 laps = 97.797 km

25 1'50.277 82 Stefano NEPA KTM

28 1'51.642 48 Ivan ORTOLÁ KTM 26 1'50.448 63 Syarifuddin AZMAN Honda

29

1'51.812 22 Ana CARRASCO

KTM

**27** 1'50.823 **89 Marcos URIARTE** Honda

**30** 1'49.529 **70 Joshua WHATLEY** Honda

The results are provisional until the end of the limit for protest and appeals and until the ratification of the Event Management Committee.