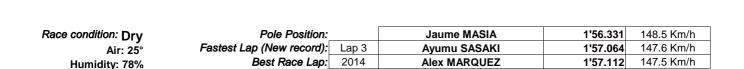

Pos

Rider

Ground: 33°

Motorcycle

Jaume MASIA

Total Time

Km/h

1'56.148

## **MOTUL GRAND PRIX OF JAPAN** Race

Team

All Time Lap Record:

Classification after 17 laps = 81.617 km

Gap

148.8 Km/h

2023

| 11:44'45 |                    | SIGHTING LAP START       |
|----------|--------------------|--------------------------|
| 11:59'58 |                    | WARM UP LAP START        |
| 12:02'55 |                    | RACE START               |
| 12:04'08 | -                  | No jump starts           |
| 12:14'22 | José Antonio RUEDA | track limits warning     |
| 12:21'18 | Xavier ARTIGAS     | crashed out - Rider OK   |
| 12:23'58 | Matteo BERTELLE    | crashed out - Rider OK   |
| 12:24'06 | Deniz ÖNCÜ         | crashed out - Rider OK   |
| 12:27'09 | Deniz ÖNCÜ         | re-joined race           |
| 12:27'27 | Deniz ÖNCÜ         | entered pits and retired |
| 12:29'02 | Tatsuki SUZUKI     | crashed out - Rider OK   |
| 12:31'57 | Tatsuki SUZUKI     | re-joined race           |
| 12:32'47 | Taiyo FURUSATO     | track limits warning     |
| 12:33'26 | Tatsuki SUZUKI     | entered pits and retired |